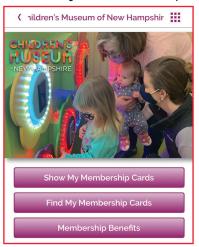

# Membership Cards are going digital!

# Follow These Easy Steps to Get Your Digital Membership Card:

#### STEP 1:

Download 'eMembership Card' app from Apple App store or Google Play Store by scanning this QR code:





#### STEP 2:

Select the "Children's Museum of New Hampshire" tile:



#### STEP 3:

Select 'Find my Membership Cards':



#### **STEP 4:**

### Enter:

Your phone number and your last name.

| (                                 | Find Membership Card  |
|-----------------------------------|-----------------------|
| Search by Membership # Or Phone # |                       |
| Meml                              | pership # Or Phone #* |
| Last Name*                        |                       |
| Find                              |                       |
|                                   |                       |

## STEP 5:

Your membership card should now be downloaded into the eMembership App. You only have to download it ONCE! Just open the eMembership App the next time you visit the museum and enjoy our new, quick check-in.

#### **Questions?**

Email CMNH Membership Manager, Leila McRae at leila@c