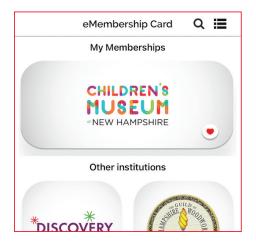

# Membership Cards are going digital!

# Follow These Easy Steps to Get Your Digital Membership Card:

#### STEP 1:

Download 'eMembership Card' app from Apple App store or Google Play Store by scanning this QR code:





#### STEP 2:

Select the "Children's Museum of New Hampshire" tile:



#### STEP 3:

Select 'Find my Membership Cards':



#### **STEP 4:**

### Enter:

Your phone number and your last name.

| (                                 | Find Membership Card  |
|-----------------------------------|-----------------------|
| Search by Membership # Or Phone # |                       |
| Meml                              | pership # Or Phone #* |
| Last Name*                        |                       |
| Find                              |                       |
|                                   |                       |

## STEP 5:

Your membership card should now be downloaded into the eMembership App. You only have to download it ONCE! Just open the eMembership App the next time you visit the museum and enjoy our new, quick check-in.

#### **Questions?**

E